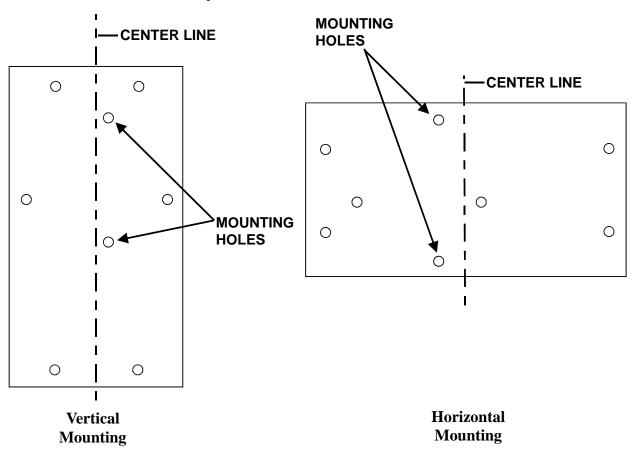

## **Universal Stadium Mounting Plate and Antenna Mast Bracket Assembly**

Hole alignment will be off center to right side.

Hole alignment will be off center to left side.

U-clamps or lag screws may be used for permanent mounting

Figure 6 Mounting Holes

Vertical Horizontal

Figure 7
Mounting Suggestions

PRINTED IN U.S.A.. Copyright© 1997 by Telex TELEX COMMUNICATIONS, INC. All rights reserved July 1997